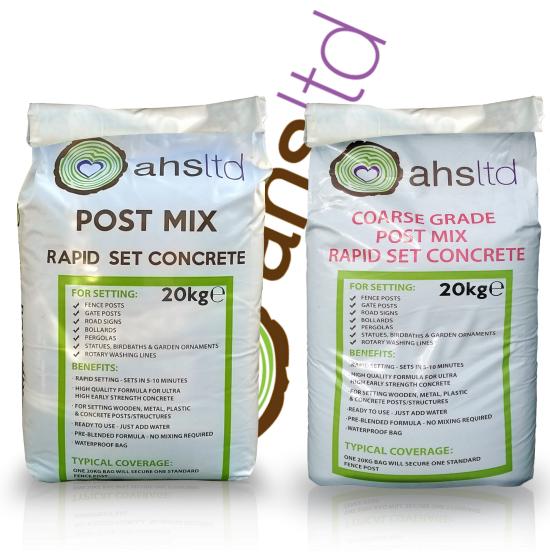

## AHS Rapid Set Concrete (Post Mix) Specification

Our AHS Rapid Set Post Mix is a high quality pre-mixed formulation that is specifically designed for the fast setting of wooden, concrete, plastic and metal posts. It is simple to use, just add water and it sets posts in 5 -10 minutes. Offering 25N/mm<sup>2</sup> set strength.

## **Applications include:**

Fence / gate posts. Bollards. Road signs. Street furniture. Pergolas. Landscape features. Rotary washing lines. Small footings.

## Benefits:

- Rapid setting product
- Minimal waste
- 100% waterproof & recyclable packaging
- Just add water, no mixing required
- Consistent mixture & strength
- Durable Carry Handle
- Time saving

AHS Ltd. Registration: 2803955. Registered Office: Coppards Lane, Northiam, East Sussex, TN31 6QN