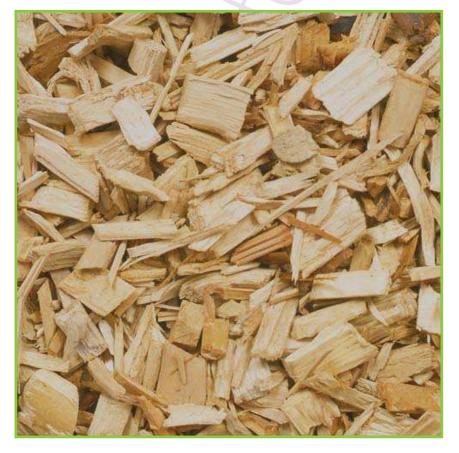

## **AHS Play Area Softwood Chips Specification**

AHS are proud to have been supplying the UK landscape industry with bark & woodchip for over 25 years.

The AHS Play Area Softwood Chips are High quality softwood playground chips, FSC certified and produced from 100% British softwood from sustainable sources, it is light to pale brown in colour.

## Features:

- 100% British
- Screened and processed to remove 90% of fines and material below 5mm
- 90% of particles range from 5-30mm
- 100% natural product and contains no additives or colouring
- Wood content 95%+
- Complies with BS EN 1177 industry standard
- Free from methyl bromide, pathogens, pests and weed seeds
- Free of all foreign matter \*