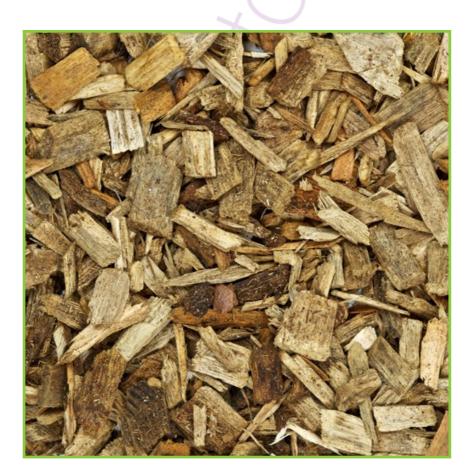

## **AHS Play Area Hardwood Chips Specification**

AHS are proud to have been supplying the UK landscape industry with bark & woodchip for over 25 years.

The AHS Play Area Hardwood Chips are 100% British, derived from a minimum of 90% hardwood and a maximum of 10% softwood, FSC certified and from sustainable sources, it is light to pale brown in colour. It is durable, long lasting and easy to maintain.

## Features:

- The depth of Play Bark depends on the critical fall height required, please discuss with our sales team.
- 100% British
- Screened and processed to remove 98% of fines and material below 5mm
- 90% of particles range from 5-30mm
- 100% natural product and contains no additives or colouring
- Contains minimal whitewood, normally within 5% (by volume basis)
- Complies with BS EN 1177 industry standard
- Free from methyl bromide, pathogens, pests and weed seeds
- Free of all foreign matter \*