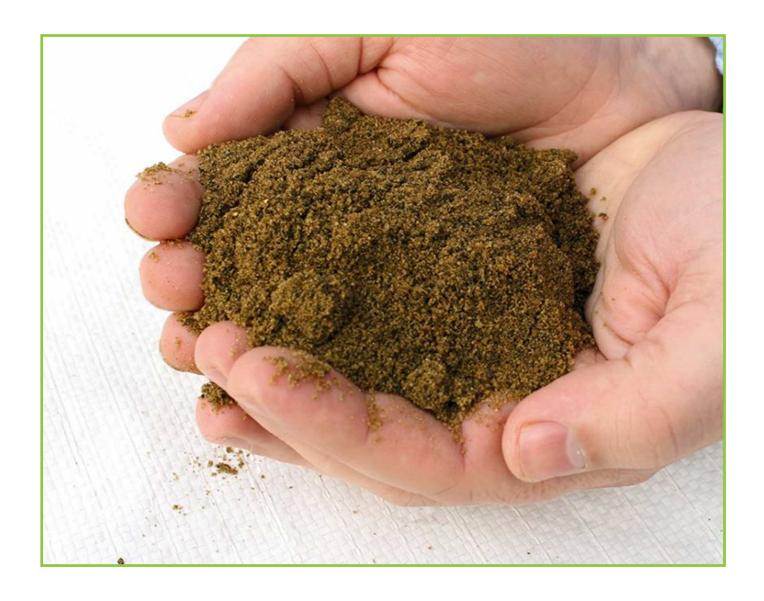

## **AHS GPB Top Dressing Specification**

AHS can supply a full range of top dressing mixes. Our GPB 70:30 Top Dressing, the most popular mix is a blend of organic green compost and premium soil to produce a high quality dressing. Dry and screened to just 3mm, the 70:30 has an average grain size of 370 microns. The other blends available are 60:40, 80:20 & 90:10—to meet the requirements of any project.

## **Key Facts:**

- 3mm Screened
- Fully tested using British Standard Methods
- Typical Bulk Density 1500kg/m3
- 4 Blends available—60:40, 70:30, 80:20, 90:10