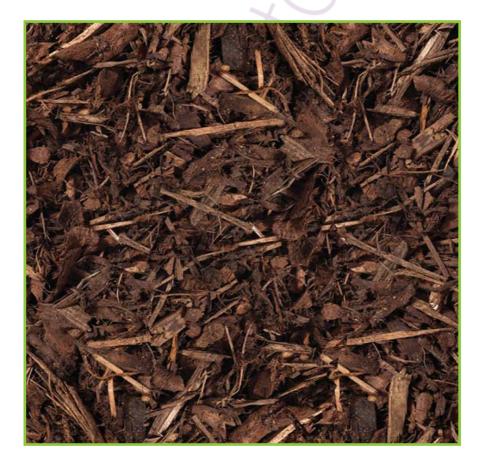

## AHS 8-35mm Contract Ornamental Bark Specification

AHS are proud to have been supplying the UK landscape industry with bark & woodchip for over 25 years.

8-35mm Contract Ornamental is our bestselling bark, combining quality and value. 100% British mixed conifer bark with a high percentage of spruce. Suitable for all landscaping applications.

## Features:

- We recommend that all our mulches are laid at a depth of between 50 & 100mm to obtain the best results.
- 100% British
- 90% of particles 8-35mm
- Minimal dust and fines
- White wood content no greater than 15%
- Bulk density typically 250-350kg/m<sup>3</sup>
- pH range 4.5-5.5
- Free from methyl bromide, pathogens, pests and weed seeds
- Fire-resistant, in accordance with BS 4790:1987, ideal in areas of fire risk
- Free of all foreign matter \*