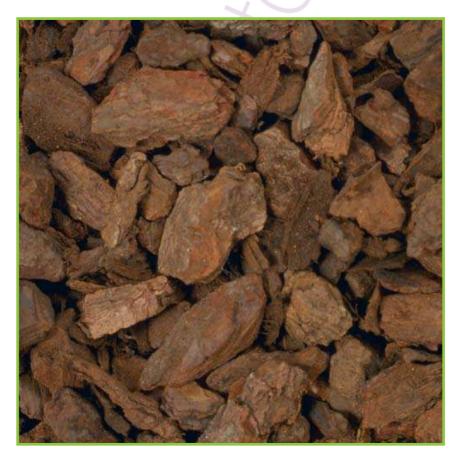

## **AHS 15-60mm Pine Play Area Bark Specification**

AHS are proud to have been supplying the UK landscape industry with bark & woodchip for over 25 years.

The AHS 15-60mm Pine Play Area Bark is a premium British bark, it is 100% natural and contains no additives or colouring, it is reddy brown in colour with a rich pine odour. This product is eminently suitable for rural and urban areas and for use with most playground equipment.

## **Features:**

- 100% British
- Screened and processed to remove 98% of fines
- Nominal particle size range of between 15-60mm
- 100% natural product and contains no additives or colouring
- Contains minimal whitewood, normally within 5% (by volume basis)
- Complies with BS EN 1177 industry standard
- · Free from methyl bromide, pathogens, pests and weed seeds
- Free of all foreign matter \*