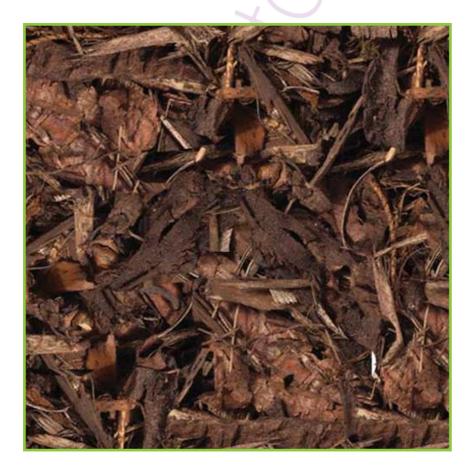

## **AHS 10-65mm Medium Amenity Bark Specification**

AHS are proud to have been supplying the UK landscape industry with bark & woodchip for over 25 years.

10-65mm Medium Amenity Bark is a semi-ornamental bark with a large particle size, this is an ideal long-lasting, course-grade mulch. Produced from mixed conifer bark with a high percentage of spruce and is dark brown in colour with a woody fragrance.

## **Features:**

- 100% British
- 90% of particles 20-60mm
- Minimal dust and fines
- Durable and long-lasting
- White wood content no greater than 20%
- Bulk density typically 200-400kg/m<sup>3</sup>
- pH range 5.0-6.0
- Free from methyl bromide, pathogens, pests and weed seeds
- Fire-resistant, in accordance with BS 4790:1987, ideal in areas of fire risk